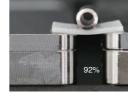

# Hydrophilicity and Morphology maintenance

**THE Cover** is hydrophilic and has excellent adhesion as it maintains its shape even after being left at room temperature for more than 30 minutes after hydration.