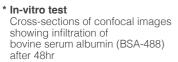

tibility

- THE Cover is a resorbable membrane consisting of porcine originated Type I Collagen.
- It is safe and has high biocompatibility as manufactured by an inherent physical crosslinking method (Self-Assembly Technology) of Purgo without using any chemical crosslinking agents.
- THE Cover is divided into two types; Flex type with excellent flexibility and Stiff type for space maintenance.
- Thorough quality control is carried out from raw materials to customers.

### **Biocompatibility and Safety**

THE Cover is a resorbable membrane originated from a pure Type I Collagen, and it's highly biocompatible and cell-friendly since chemical crosslinking agent was not used.

It has a dense structure that effectively prevents the downward movement of soft tissue, helping bone regeneration.









THE Cover (Flex)

#### Infiltration Test



THE Cover (Flex)



# Hydrophilicity and Morphology maintenance

**THE Cover** is hydrophilic and has excellent adhesion as it maintains its shape even after being left at room temperature for more than 30 minutes after hydration.





THE Cover (Flex)





# **Experimental References**

| Flexibility |



THE Cover (Flex) Maintenance THE Cover (Stiff)





Moderatel

THE Cover (Flex)

THE Cover (Stiff)





## THE Cover Stiff

**THE Cover Stiff** is favorable for space maintenance with its high stiffness and ability to maintain space.

It is strongly resistant to biodegradation and suitable for indication that requires a longer time for bone maturation.