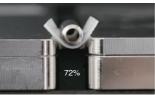

# Hydrophilicity and Morphology maintenance

**THE Cover** is hydrophilic and has excellent adhesion as it maintains its shape even after being left at room temperature for more than 30 minutes after hydration.