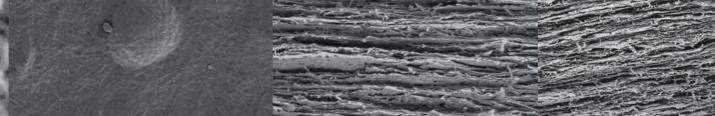

### **Biocompatibility and Safety**

THE Cover is a resorbable membrane originated from a pure Type I Collagen, and it's highly biocompatible and cell-friendly since chemical crosslinking agent was not used.

It has a dense structure that effectively prevents the downward movement of soft tissue, helping bone regeneration.

THE Cover (Flex)

#### Infiltration Test

THE Cover (Flex)