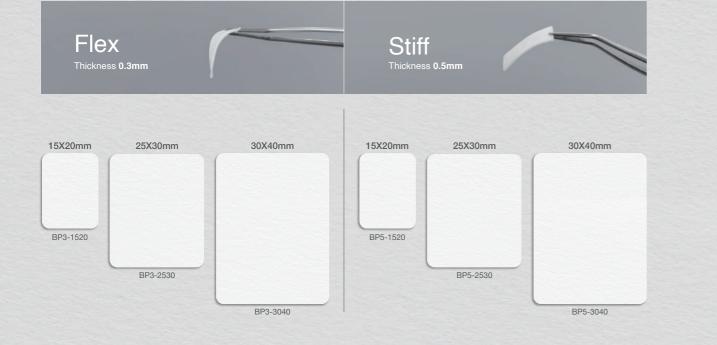

# **THE** Cover<sup>™</sup>

Resorbable collagen membrane with high biocompatibility

- THE Cover is a resorbable membrane consisting of porcine originated Type I Collagen.
- It is safe and has high biocompatibility as manufactured by an inherent physical crosslinking method (Self-Assembly Technology) of Purgo without using any chemical crosslinking agents.
- THE Cover is divided into two types; Flex type with excellent flexibility and Stiff type for space maintenance.
- Thorough quality control is carried out from raw materials to customers.

## THE Cover Stiff

**THE Cover Stiff** is favorable for space maintenance with its high stiffness and ability to maintain space.

It is strongly resistant to biodegradation and suitable for indication that requires a longer time for bone maturation.