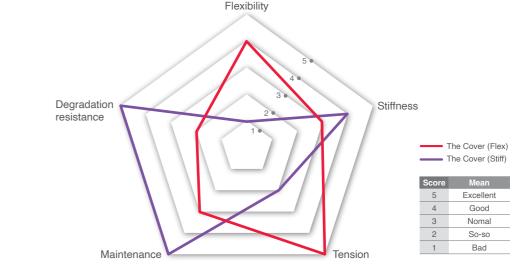

# **Experimental References**

| Flexibility |

THE Cover (Flex) Maintenance THE Cover (Stiff)

Moderatel

THE Cover (Flex)

THE Cover (Stiff)