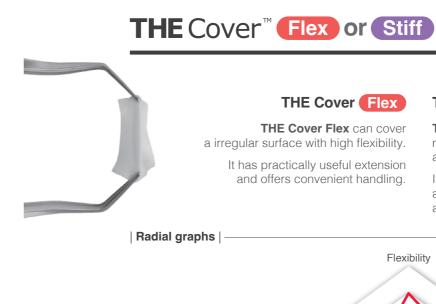

# **THE** Cover<sup>™</sup>

Resorbable collagen membrane with high biocompatibility

- THE Cover is a resorbable membrane consisting of porcine originated Type I Collagen.
- It is safe and has high biocompatibility as manufactured by an inherent physical crosslinking method (Self-Assembly Technology) of Purgo without using any chemical crosslinking agents.
- THE Cover is divided into two types; Flex type with excellent flexibility and Stiff type for space maintenance.
- Thorough quality control is carried out from raw materials to customers.

# **Experimental References**

| Flexibility |

THE Cover (Flex) Maintenance THE Cover (Stiff)

Moderatel

THE Cover (Flex)

THE Cover (Stiff)