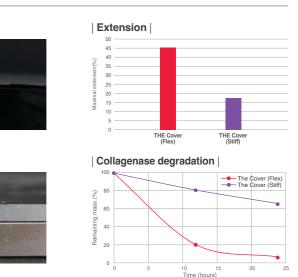

# **Experimental References**

| Flexibility |

THE Cover (Flex) Maintenance THE Cover (Stiff)

Moderatel

THE Cover (Flex)

THE Cover (Stiff)

## THE Cover Stiff

**THE Cover Stiff** is favorable for space maintenance with its high stiffness and ability to maintain space.

It is strongly resistant to biodegradation and suitable for indication that requires a longer time for bone maturation.